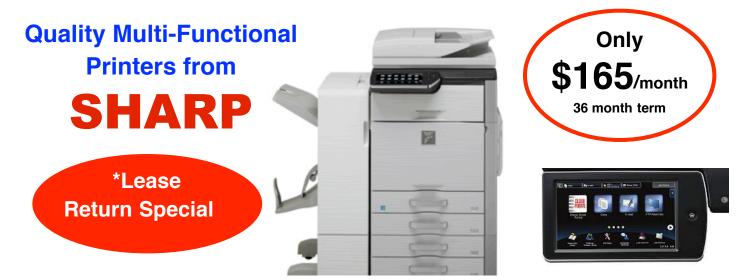

## **SHARP** MX-5141 COLOR MFP PRINTER\*

## **MAKE PROFESSIONAL LOOKING COLOR COPIES, PRINTS & SCANS**

MX-5141 Features: Prints up to 51 ppm (B&W) & 41 ppm (Color) Scans up to 170 ipm Duplex Single Pass Document Feeder - holds 150 sheets Paper Trays - 4 @ 500 sheets each ByPass Tray - holds up to 100 sheets 1,000 sheet Booklet Finisher for sorting & stapling Copy/Print/Scan up to 11" x 17" paper

## **SPECIAL RENTAL PACKAGE**

12 month rental ONLY \$225.00/mo\*. 24 month rental ONLY \$185.00/mo\*. 36 month rental ONLY \$165.00/mo\*.

All-Inclusive Service Agreement included with 2,000 B&W and 1,000 Color allowable copies/prints per month. Allowable B&W and Color copies prints can be adjusted based on your needs, price would adjust also. Call for details.