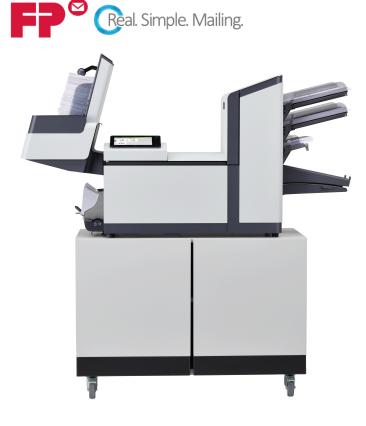

**FPi4700 Series Folder Inserter Console** 

For Added Reliability, Product Support and Convenient Storage

## FPi4700 Series Folder Inserter Console:

- Increase Reliability of equipment by providing superior support for heavy folding and inserting systems.
- Reduce down time, less service activity and fewer parts fail.
- Storage for envelopes, paper, sealing solutions and more.
- Industrial Wheels (2 Locking).
- Can me moved wherever you need to move it.
- Reduces sound by -0.2dbs due to the design and materials that cabinet is made of.
- Length can be customized by adding additional cabinets. There are multiple sizes.
- To make it easier for service to access the rear of folder inserters.