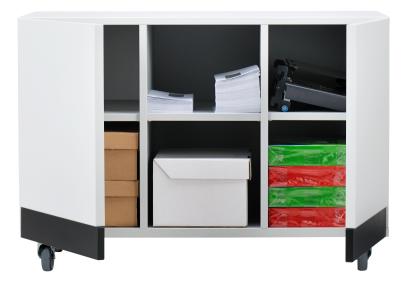

## FPi4700 Series Folder Inserter Console:

- Increase Reliability of equipment by providing superior support for heavy folding and inserting systems.
- Reduce down time, less service activity and fewer parts fail.
- Storage for envelopes, paper, sealing solutions and more.
- Industrial Wheels (2 Locking).
- Can me moved wherever you need to move it.
- Reduces sound by -0.2dbs due to the design and materials that cabinet is made of.
- Length can be customized by adding additional cabinets. There are multiple sizes.
- To make it easier for service to access the rear of folder inserters.

37"(L) x 26"(H) x 19"(D)

EASY TO ORDER, JUST GIVE US A CALL