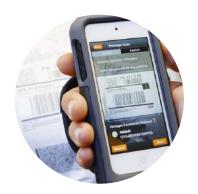

#### How It Works

1. Mail carrier scans package into system

2. Mail carrier enters recipient's name into system

3. Recipient receives unique code to pick up package

4. Check log of packages on computer