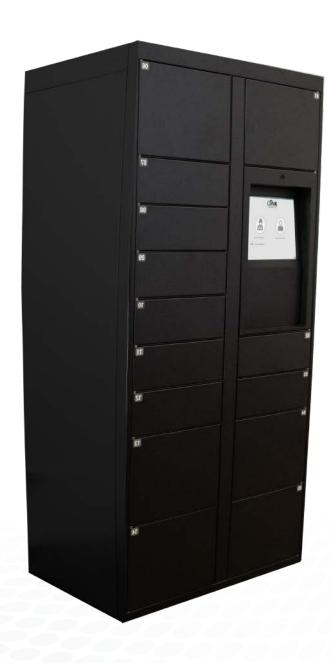

# **Complete Locker System**

Take control of your mailroom. FP's ParcelPod solution is the perfect way to organize and keep track of all your incoming packages. Paired with QTrak, this complete system takes the chain of custody off property owners.

#### Customizable

ParcelPods allow for complete customization to perfectly fit your mailroom's needs. Choose a wrap with custom graphics and the right size locker that works best for your volume.

#### Made to Order

Pick the right configuration of lockers for you.