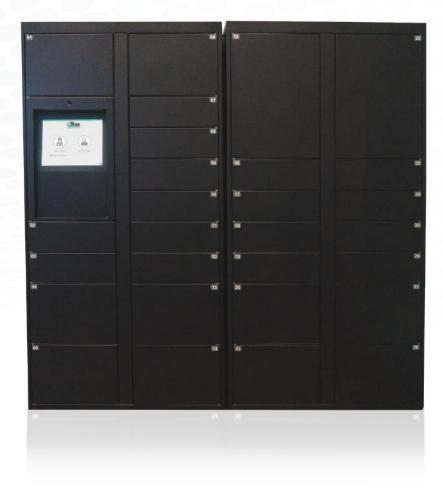

# **Complete Locker System**

Take control of your mailroom. FP's ParcelPod solution is the perfect way to organize and keep track of all your incoming packages. Paired with QTrak, this complete system takes the chain of custody off property owners.

#### Customizable

ParcelPods allow for complete customization to perfectly fit your mailroom's needs. Choose a wrap with custom graphics and the right size locker that works best for your volume.

#### Made to Order

Pick the right configuration of lockers for you.