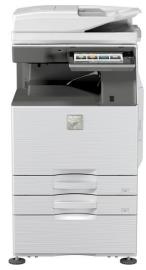

## Year-End Special SHARP

MX-3050N COLOR MFD (Print/Copy/Scan)

Give your documents some color with a new color multi-functional device!

Print / Copy / Scan

The MX-3050N starts at only **\$95/month** 

THE LATEST IN COLOR MACHINES FROM

**SHARP** 

Brand New Machine

Image shown with 2 paper trays, 2nd tray not included.

## MX-3050N Features:

Prints up to 30 ppm
Scans up to 80 ipm
Auto Document Feeder - holds 100 sheets
Paper Trays - 1 @ 550 sheets each
ByPass Tray - holds up to 100 sheets
Copier Stand/Cabinet Included
Copy/Print/Scan up to 11" x 17" paper