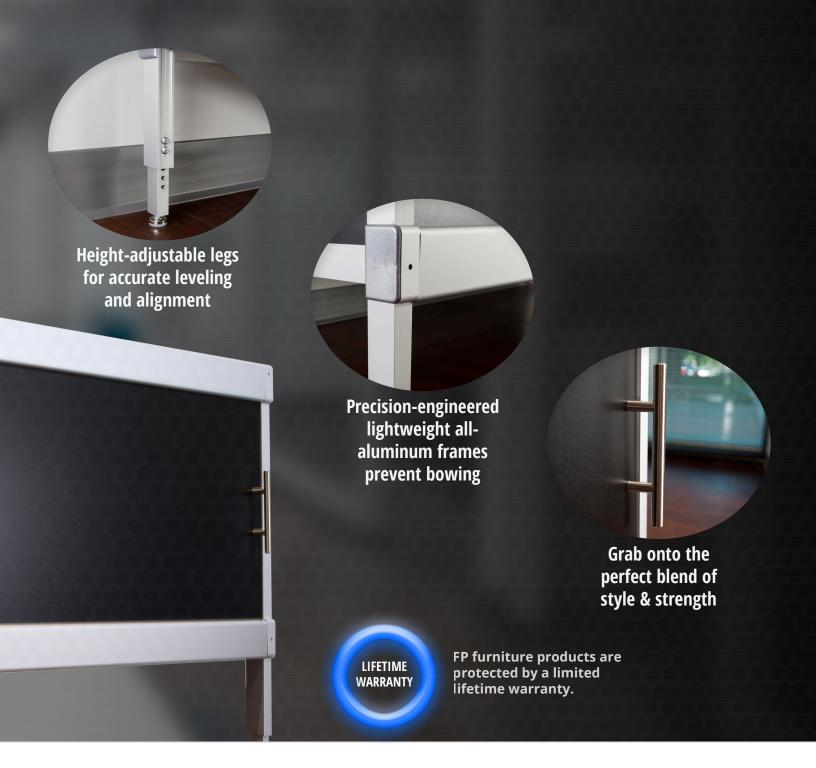

### Protect your equipment with the world's finest mailroom furniture. Are you properly supporting your valuable mailing equipment? FP Furniture is engineered and built for a lifetime of stability and structural integrity. **FEATURES** Height adjustable • Sturdy & stable Precision fit Sleek & modern look • Numerous size options

Our engineers worked with **Hamilton Sorter** to create a line of furniture that increases the lifespan of your FP mailing machines. These sturdy furniture products were designed to prevent sagging and vibrations that can damage heavy mailroom equipment.

Our furniture line reduces equipment downtime and service calls by providing a strong, stable platform, leaving your mailroom fully functioning and efficient.

Safety is our greatest concern. FP furniture eliminates worry about wobbly, weak or underrated tables that could injure your workers.