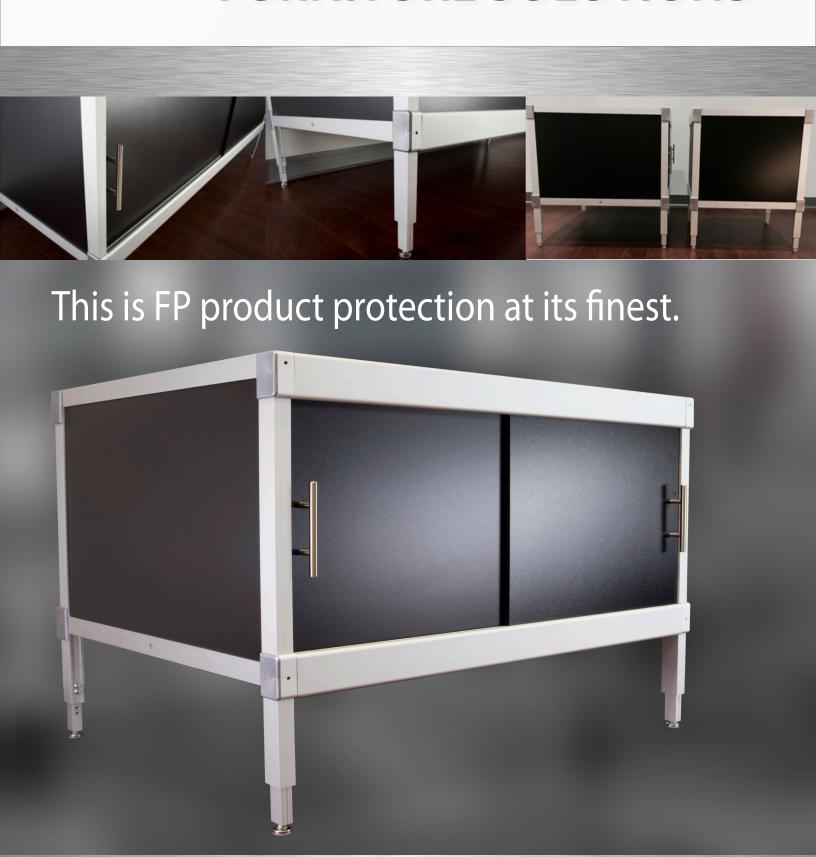

### Protect your equipment with the world's finest mailroom furniture. Are you properly supporting your valuable mailing equipment? FP Furniture is engineered and built for a lifetime of stability and structural integrity. **FEATURES** Height adjustable • Sturdy & stable Precision fit Sleek & modern look • Numerous size options

#### The Ideal Mailroom Work Space

Upgrade your current mail room interior design with this sleek, contemporary line of furniture. Our furniture products are height adjustable and available in various lengths and widths, offering flexibility to fit comfortably in your workplace.

#### **Designed for FP**

FP Mail Equipment Furniture is designed to not only turn heads, but provide superior protection for FP machines.

Did you know that weak mailroom furniture can cause mailing equipment to malfunction or even break?