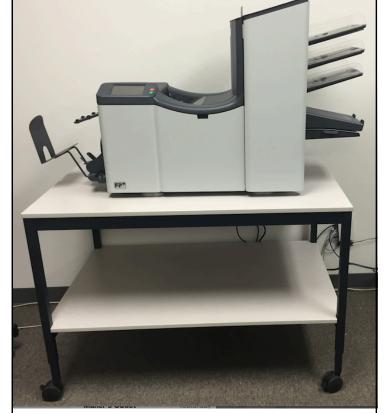

# Heavy Duty Construction Built to hold heavy mailing equipment

#### Mailing Equipment Table Features:

Sizes:

48" W x 30" D x 29.5 - 32.5" H

Color:

Light Grey Speckled & Black

**Locking Casters:** 

Make ease of mail equipment service

Great for any mailing equipment like:

Folder Inserters
Postage Machines
Address Printers
Tabbers, Etc.

**NEW ONES RETAIL FOR \$1,173.00** 

SPECIAL PRICE \$799.00

Lease to own for 36 months @ \$36.50/mo. or 60 months @ \$25.75/mo.

LOCAL DELIVERY INCLUDED

Pictured with the FPi4530
Folder Inserter on it