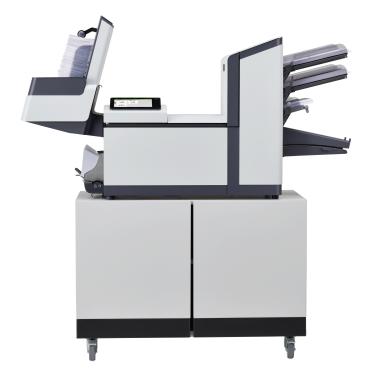

## FPi2700 Series Folder Inserter Console

For Added Reliability, Product Support and Convenient Storage

## FPi2700 Series Folder Inserter Console:

- Increase Reliability of equipment by providing superior support for heavy folding and inserting systems.
- Reduce down time, less service activity and fewer parts fail.
- Storage for envelopes, paper, sealing solutions and more.
- Industrial Wheels (2 Locking).
- Can me moved wherever you need to move it.
- Reduces sound by -0.2dbs due to the design and materials that cabinet is made of.
- Length can be customized by adding additional cabinets. There are multiple sizes.
- To make it easier for service to access the rear of folder inserters.

37"(L) x 26"(H) x 19"(D)

EASY TO ORDER, JUST GIVE US A CALL