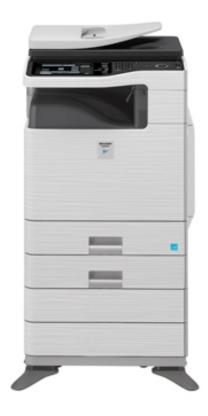

## **SHARP MX-B402** Multi-functional B&W Copier

MX-B402 Copier Features:

Copy, Print & Scan 40 pages per minute (8.5" x 11")
Reversing Single-Pass Document Feeder (holds 50 sheets)
2 Paper Trays - 500 sheets each
By-Pass Tray - 100 sheets
Internal Finisher (Sort & Staple)
Auto Duplexing
Network Scanning

Network Scanning Network Printing Fax unit

7.0" W-VGA Color Touch-Screen Display 80 GB Hard Drive with Document Filing Copier Stand Included

Make Copies up to 8.5" x 14"