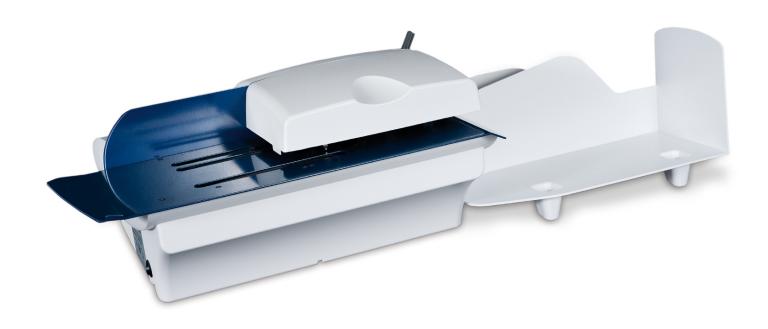

### LO 440 AUTOMATIC LETTER OPENER

#### HIGH PERFORMANCE AND LIGHTENING FAST RESULTS

The LO 440 letter opener is the perfect solution for small to mid-size companies. Make quick work of processing mail with this efficient, automatic letter opener. At a speed of up to 25,000 pieces per hour, this machine makes the chore of daily mail opening a breeze. Take advantage of everything this letter opener has to offer: