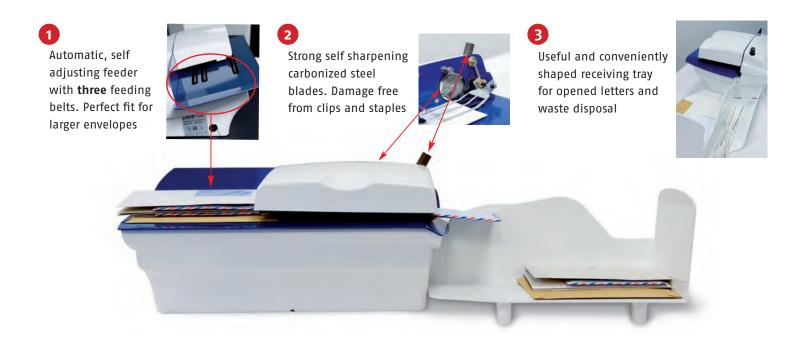

- Large envelope hopper with automatic, self adjusting envelope feed for envelope sizes up to 10" x 14"
- Cutting technology: Precise opening from the very left to the very right edge
- Reliable opening of large formats and thick letters up to 3/8" (10 mm), including overnight letter envelopes
- Quick and infinitely variable operator adjustments of the cutting depth
- Easy, trouble-free operation

### **SPECIFICATIONS**

| Envelope Thickness                | 3/8" (10mm)                |
|-----------------------------------|----------------------------|
| Maximum Envelopes Size            | 10" X 14"                  |
| Performance                       | Up to 420 envelopes/minute |
| Automatic, self adjusting feeding | Three feeding belts        |
| Opening Technology                | Cutting technology         |
| Cutting Depth                     | 1/30" to 1/6"              |
| Dimensions (HxLxW)                | 8.5" x 33" x 11.5"         |
| Weight                            | 29 lbs.                    |
| Power Supply                      | 120 V / 60 Hz              |