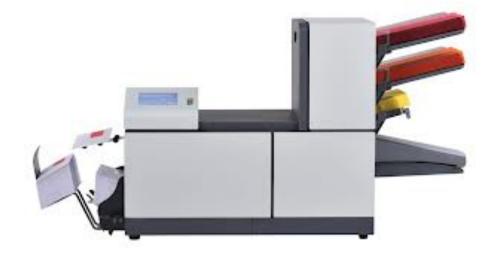

## M3300 FOLDER INSERTER

### M3300 Features:

Processes up to 2,200 inserts per hour
Has 2 full sheet feeders and one BRE/insert Feeder
\*BRE is a Business Reply Envelope.

Folds & Inserts up to 5 pages of 20# paper into a #10 envelope
Paper Trays hold 325 sheets of 20# paper
Program up to 15 jobs into memory
Fill & Start Feature (no programming need)
Feeder Swap Feature
TouchScreen Controls